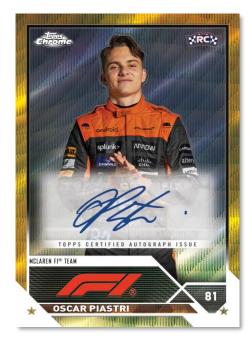

Chrome Autograph – Gold Wave Refractor

Chase after cards of some of the top drivers including Max Verstappen, Sergio Perez, and Oscar Piastri.

Collect the entire **200-card** *Base Set* featuring **F1**® **Drivers**, **Cars**, **F2 Future Stars**, and much more!

## **AUTOGRAPH CARDS**

<u>Topps Chrome Autographs – Limited</u>

Green Refractor Parallel – #'d to 99 Gold Refractor Parallel – #'d to 50 Gold Wave Parallel – #'d to 50 Orange Refractor Parallel – #'d to 25 Red Refractor Parallel – #'d to 5 SuperFractor Parallel – #'d 1-of-1 Printing Plates – #'d 1-of-1