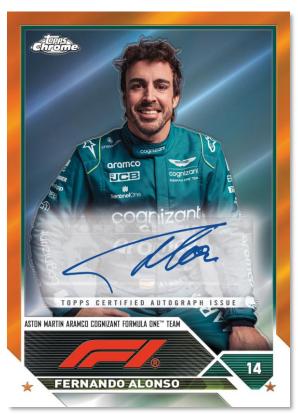

Chrome Autograph – Gold Wave Refractor

Chase after cards of some of the top drivers including Max Verstappen, Sergio Perez, and Oscar Piastri.

Collect the entire **200-card** *Base Set* featuring **F1**® **Drivers**, **Cars**, **F2 Future Stars**, and much more!

## **AUTOGRAPH CARDS**

<u>Topps Chrome Autographs – Limited</u>

Green Refractor Parallel – #'d to 99 Gold Refractor Parallel – #'d to 50 Gold Wave Parallel – #'d to 50 Orange Refractor Parallel – #'d to 25 Red Refractor Parallel – #'d to 5 SuperFractor Parallel – #'d 1-of-1 Printing Plates – #'d 1-of-1