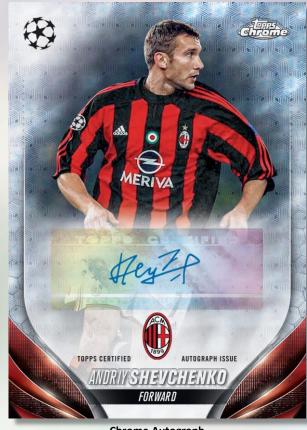

### **Chrome Autograph Cards**

- Violet Speckle Refractor Parallel: sequentially numbered to 299.
- Pink Shimmer Parallel: sequentially numbered to 250.
- Agua Refractor Parallel: sequentially numbered to 199.
- Blue Refractor Parallel: sequentially numbered to 150.
- Agua Lava Refractor Parallel
- Neon Green Refractor Parallel: sequentially numbered to 99.
- Blue Wave Refractor Parallel: sequentially numbered to 75.
- Toppsfractor Parallel: sequentially numbered to 52.
- Gold Refractor Parallel: sequentially numbered to 50.
- Gold Refractor Lava
- Orange Refractor Parallel: sequentially numbered to 25.
- Orange Lava Parallel
- Black Refractor Parallel: sequentially numbered to 10.
- Black Lava Refractor Parallel
- Red Refractor Parallel: sequentially numbered to 5.
- Red Lava Refractor Parallel
- SuperFractor Parallel: numbered 1/1.