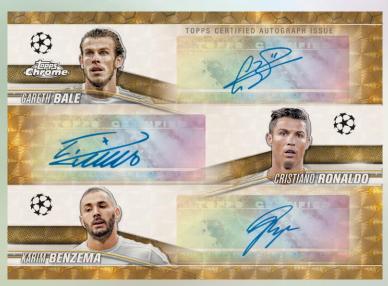

### **Chrome Triple Autograph Cards**

- Black Refractor Parallel: sequentially numbered to 10.
- Red Refractor Parallel: sequentially numbered to 5.
- SuperFractor Parallel: numbered 1/1.

All-Time Scorers UCL Triple Autograph Book - Sequentially numbered /10.