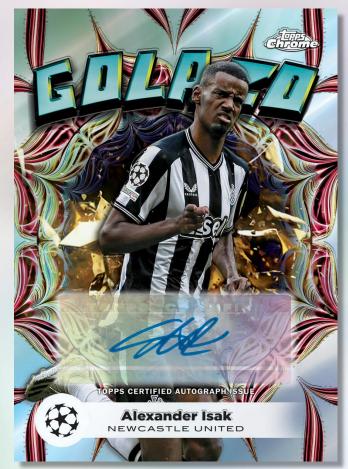

Look for returning inserts such as **Wonderkids**, **Golazo**, as well as the all-new **Starball Debuts**, **London's Calling** and a spectacular comeback of the **1998 Topps Chrome Shootings Stars** design. Watch out for 1 **Shadow Etch** card per case in hobby and chase down the ultra-rare **TIFO**, **Hobby Masters and White Noise** case hits, featuring the biggest names in football. Lastly, for the first time, lift a one-of-one Superfractor **UCL Trophy**!

### Golazo – 1 per box, on average

- Agua Wave Refractor Parallel: sequentially numbered to 199.
- Blue Refractor Parallel: sequentially numbered to 150.
- Yellow Refractor Parallel sequentially numbered to 125.
- Blue Wave Refractor Parallel: sequentially numbered to 75.
- Gold Refractor Parallel: sequentially numbered to 50.
- Gold Lava Parallel
- Orange Refractor Parallel: sequentially numbered to 25.
- Orange Lava Parallel
- Black Refractor Parallel: sequentially numbered to 10.
- Black Lava Parallel
- Red Refractor Parallel: sequentially numbered to 5.
- Red Lava Parallel
- SuperFractor Parallel: numbered 1/1.

### **Golazo Autograph Variation**

Autograph SuperFractor: numbered 1/1.