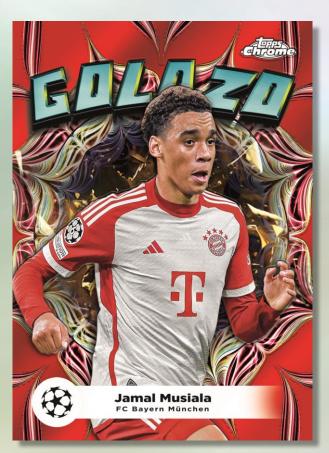

Look for returning inserts such as **Wonderkids**, **Golazo**, as well as the all-new **Starball Debuts**, **London's Calling** and a spectacular comeback of the **1998 Topps Chrome Shootings Stars** design. Watch out for 1 **Shadow Etch** card per case in hobby and chase down the ultra-rare **TIFO**, **Hobby Masters and White Noise** case hits, featuring the biggest names in football. Lastly, for the first time, lift a one-of-one Superfractor **UCL Trophy**!

### Golazo – 1 per box, on average

- Agua Wave Refractor Parallel: sequentially numbered to 199.
- Blue Refractor Parallel: sequentially numbered to 150.
- Yellow Refractor Parallel sequentially numbered to 125.
- Blue Wave Refractor Parallel: sequentially numbered to 75.
- Gold Refractor Parallel: sequentially numbered to 50.
- Gold Lava Parallel
- Orange Refractor Parallel: sequentially numbered to 25.
- Orange Lava Parallel
- Black Refractor Parallel: sequentially numbered to 10.
- Black Lava Parallel
- Red Refractor Parallel: sequentially numbered to 5.
- Red Lava Parallel
- SuperFractor Parallel: numbered 1/1.