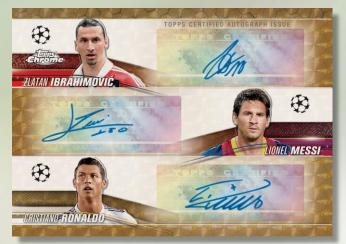

Search for a variety of Autograph Cards, including the epic All-Time Scorers UCL
Triple Autograph Book card featuring the top UCL scorers of all time: Messi, C.
Ronaldo and Lewandowski. A Chrome staple, don't sleep on extremely desired Dual
and Triple Autograph Cards beside brand new and rare Marks of Excellence
On-Card Autographs – which will debut across multiple products this UCC season.

### **AUTOGRAPHS**

Look for an incredible and never seen before collection of Autograph Cards, featuring dynamic stars across various subsets. Search for various unique subsets highlighted by the eye-popping Dual and Triple Auto cards, the breathtaking All-Time Scorers UCL Triple Autograph Book and rare on-card Marks of Excellence Autographs.

### **Chrome Triple Autograph Cards**

- Black Refractor Parallel: sequentially numbered to 10.
- Red Refractor Parallel: sequentially numbered to 5.
- SuperFractor Parallel: numbered 1/1.

All-Time Scorers UCL Triple Autograph Book - Sequentially numbered /10.