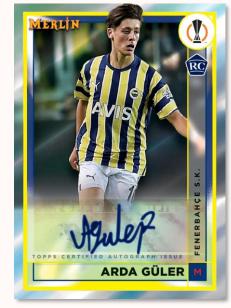

## AUTOGRAPHS & RELICS

Merlin Autograph Card

### Merlin Autograph Cards

- Wave Parallel: sequentially #'d to 150.
- Mojo Parallel: sequentially #'d to 99.
- Blue Parallel: sequentially #'d to 75
- Gold Parallel: sequentially #'d to 50.
- Orange Parallel: sequentially #' to 25.
- Red Parallel: sequentially #'d to 10.
- Gold Vintage Merlin Refractor: #'d to 3.
- SuperFractor Parallel: #'d 1/1.