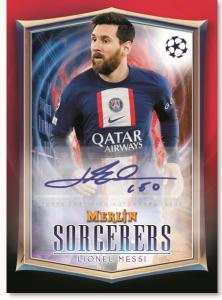

## AUTOGRAPHS & RELICS

Sorcerer Autograph Card – Red Parallel

### Sorcerer Autograph Cards

- Gold Parallel: sequentially #'d to 50.
- Orange Parallel: sequentially #'d to 25.
- Red Parallel: sequentially #'d to 10.
- SuperFractor Parallel: #'d 1/1.