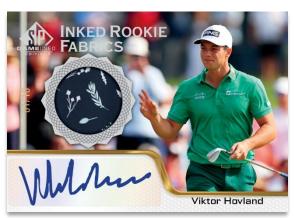

### INKED ROOKIE FABRICS Spectrum Parallel

Inked Fabrics and Inked Rookie Fabrics are sure to be the envy of any golf collector.

These cards feature a swatch of golfer-worn memorabilia and an autograph.

Be on the lookout for the low-#'d <u>Spectrum</u> parallel of this exciting insert set.