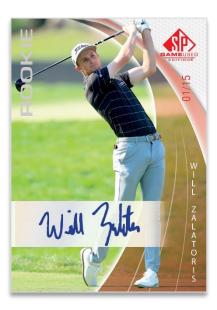

#### AUTHENTIC ROOKIES Regular

BASE SET ROOKIES Red Auto Parallel

SP Game Used Golf is back with an abundance of golfer worn and used memorabilia!

Look for cards featuring shirt, patch, hat, glove, buttons, bag, logos, manufactured driver heads, manufactured leaderboard letters, and more!

This edition sports a 100-card **Base Set** consisting of rookies, star veterans, and legends. Be on the lookout for the <u>Spectrum Auto</u> and <u>Red Auto</u> parallels.

Collect your Authentic Rookies! These awesome serially-#'d cards feature a piece of golfer-worn memorabilia and an autograph. Lucky collectors will find the low-#'d Spectrum parallel of this exciting rookie set.