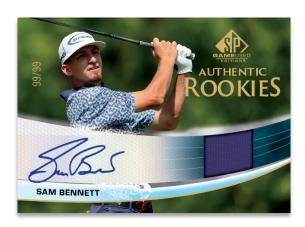

#### AUTHENTIC ROOKIES Regular

BASE SET ROOKIES Red Auto Parallel

SP Game Used Golf is back with an abundance of golfer worn and used memorabilia!

Look for cards featuring shirt, patch, hat, glove, buttons, bag, logos, manufactured driver heads, manufactured leaderboard letters, and more!

This edition sports a 100-card **Base Set** consisting of rookies, star veterans, and legends. Be on the lookout for the <u>Spectrum Auto</u> and <u>Red Auto</u> parallels.

Collect your Authentic Rookies! These awesome serially-#'d cards feature a piece of golfer-worn memorabilia and an autograph. Lucky collectors will find the low-#'d Spectrum parallel of this exciting rookie set.