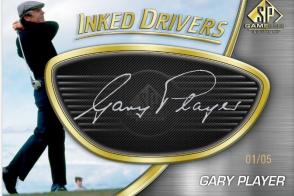

### BOX BREAK (on average)

2 Base Set Veteran or Rookie Cards

3 Autograph, Memorabilia, or Autograph Memorabilia Cards

INKED DRIVERS GARY PLAYER

> **INKED DRIVERS Black Parallel**

Inked Drivers returns! These cards feature a manufactured driver piece and an autograph!