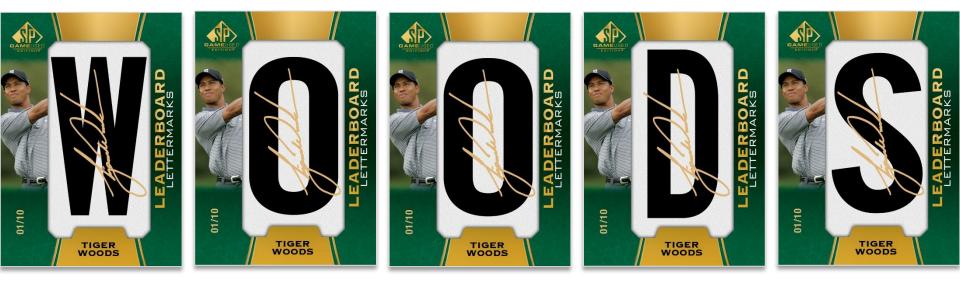

## LEADERBOARD LETTER MARKS

Search for a new wave of autograph Leaderboard Letter Marks cards featuring low-#'d veterans and rookies.

Collect the full signed leaderboard of some of your favorite players!