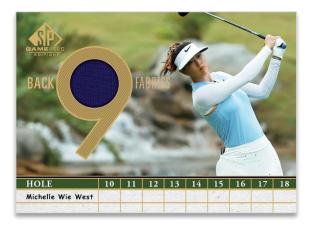

### BACK 9 FABRICS Regular

Front 9 Fabrics and Back 9 Fabrics are unique looking insert cards that are modeled after a golfer's scorecard!

These cards feature a swatch of golfer-worn memorabilia.

Lucky collectors will find a serially-#'d <u>Spectrum</u> parallel that is sure to be a great addition to any collection.