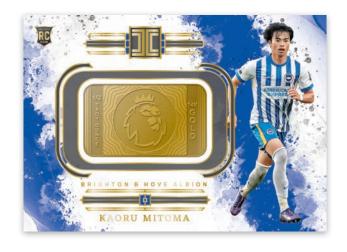

## **PREMIER LEAGUE LOGO - GOLD**

Featuring ingots of real precious metal embossed with the Premier League logo, find one gold or silver card per hobby case, on average.

Card images are solely for the purpose of design display.

Card images are solely for the purpose of design display.