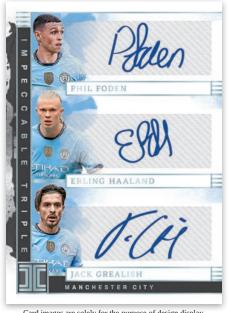

## **IMPECCABLE TRIPLE AUTOGRAPHS**

## **IMPECCABLE TRIPLE AUTOGRAPHS**

Impeccable Triple Autographs Silver (Max #'d/49)

Impeccable Triple Autographs Gold (Max #'d/10) Impeccable Triple Autographs Emerald (Max #'d/5)

Impeccable Triple Autographs Platinum (Max #'d/1)