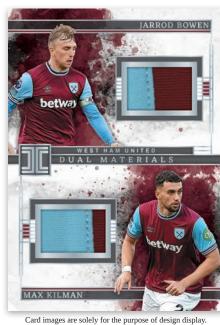

# **IMPECCABLE DUAL MATERIALS**

Look for dual, triple, and the new quad autographs cards in 2024-25 Impeccable Premier League soccer.

Don't forget about the memorabilia. Look for 3 different inserts featuring swatches of authentic memorabilia.

#### **IMPECCABLE DUAL MATERIALS**

Impeccable Dual Materials Silver (Max #'d/25) Impeccable Dual Materials Gold (Max #'d/10) Impeccable Dual Materials Emerald (Max #'d/5) Impeccable Dual Materials Platinum Max #'d/1)