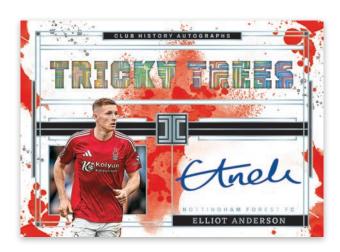

e of design display.

HOBBY

BASE SET BASE SET PLATINUM

Look for a 150-card base set featuring players from all 20 Premier League teams.







Card images are solely for the purpose of design display.



Card images are solely for the purpose of design display.

HOBBY

## **PREMIER LEAGUE LOGO - GOLD**

## **ROOKIE METAL**

## **STAINLESS STARS SIGNATURES**

Rookie Metal takes the best young players in the Premier League and emblazons them onto unique all-metal cards.

Showcasing players from the past and present, Stainless Stars Signatures combines a metal card with a certified autograph.

Featuring ingots of real precious metal embossed with the Premier League logo, find one gold or silver card per hobby case, on average.





Card images are solely for the purpose of design display.



Card images are solely for the purpose of design display.



## **IMPECCABLE TRIPLE AUTOGRAPHS**

## **IMPECCABLE CLUB HISTORY AUTOGRAPHS**

# **IMPECCABLE DUAL MATERIALS**

Look for dual, triple, and the new quad autographs cards in 2024-25 Impeccable Premier League soccer.



Don't forget about the memorabilia. Look for 3 different inserts featuring swatches of authentic memorabilia.



**IMPECCABLE SOCCER** 

# HOBBY CONFIGURATION

- 8 CARDS PER PACK
- 1 PACK PER BOX
- 3 BOXES PER CASE

# **BOX BREAK**

- 4 AUTOGRAPHS
- 1 ADDITIONAL AUTOGRAPH OR MEMORABILIA
- 1 METAL OR PREMIER LEAGUE LOGO INSERT
- 1 PARALLEL
- 1 BASE CARD

## **SELLING POINTS**

- Impeccable Soccer is back for the 2024-25 Premier League season look for on-card autographs, metal cards, and much more!
- All 20 Premier