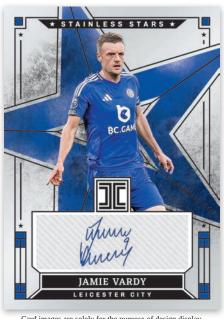

## **STAINLESS STARS SIGNATURES**

Rookie Metal takes the best young players in the Premier League and emblazons them onto unique all-metal cards.

Showcasing players from the past and present, Stainless Stars Signatures combines a metal card with a certified autograph.