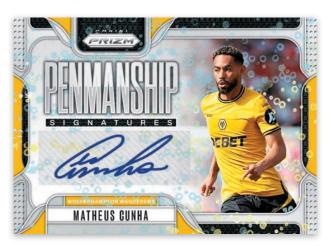

**PENMANSHIP BREAKAWAY** 

BREAKAWAY

**DUAL SIGNATURES BREAKAWAY** 

Collect from four autograph sets: Signatures, Penmanship, Club Legends Signatures, and Dual Signatures. Look for signers past and present.