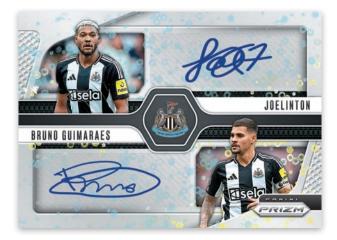

**PENMANSHIP BREAKAWAY** 

BREAKAWAY

**DUAL SIGNATURES BREAKAWAY** 

Collect from four autograph sets: Signatures, Penmanship, Club Legends Signatures, and Dual Signatures. Look for signers past and present.