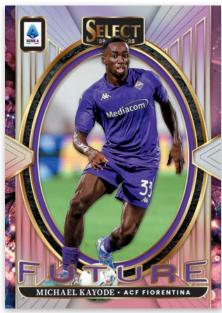

## **SELECT FUTURE SERIE A**

Unwrap 4 limited inserts and 4 regular inserts in the collection, including the fan-favorite Stained Glass.

Card images are solely for the purpose of design display.

HOBBY

#### **SELECT FUTURE SERIE A**

Select Future Serie A - Pink (#'d/25)

Select Future Serie A - Gold (#'d/10)

Select Future Serie A - Green (#'d/5)

Select Future Serie A - Black (#'d/1)