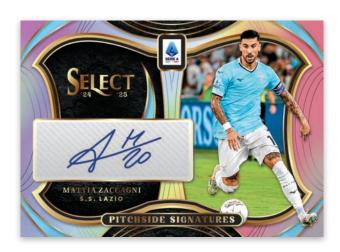

images are solely for the purpose of design display.

HOBBY

### **BASE SET SERIE A - FIELD LEVEL BLACK**

**BASE SET SERIE A - TERRACE** 

**BASE SET SERIE A - MEZZANINE SILVER** 

Select brings a unique, tiered base set of 250 cards in three levels of differing rarity (Terrace, Mezzanine, Field Level).





Card images are solely for the purpose of design display.



Card images are solely for the purpose of design display.



Card images are solely for the purpose of design display.

## **STAINED GLASS SERIE A**

## **ARTISTIC IMPRESSIONS SERIE A**

## **SELECT FUTURE SERIE A**

Unwrap 4 limited inserts and 4 regular inserts in the collection, including the fan-favorite Stained Glass.





Card images are solely for the purpose of design display.

HOBBY

## **SELECT SWATCHES SERIE A**



Card images are solely for the purpose of design display.

## **PITCHSIDE SIGNATURES SERIE A**



## **AUTOGRAPHED MEMORABILIA SERIE A**

Look for 4 Hobby-exclusive memorabilia sets and 4 autograph sets with an incredible roster of signers.



**SELECT SERIE A** SOCCER

## HOBBY CONFIGURATION

- 5 CARDS PER PACK
- 12 PACKS PER BOX
- 12 BOXES PER CASE

## **BOX BREAK**

- 3 AUTOGRAPHS OR MEMORABILIA CARDS
- 7 INSERTS OR INSERT PARALLELS
- 9 UNNUMBERED BASE PARALLELS
- 5 NUMBERED BASE PARALLELS

## **SELLING POINTS**

- The popular Select brand returns to soccer for the 2024-25 season with a Serie A release featuring all 20 teams!
- Collect a 250-card, three-tiered (Terrace, Mezzanine, Field Level base set with a rainbow of parallels of each, including the new Bronze Checker (#'d/45) and e