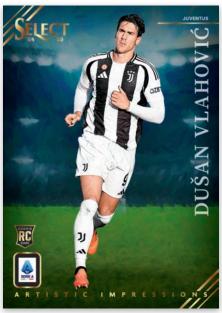

# 2024-25 **SELECT SERIE A** SOCCER

**SOCCER TRADING CARDS** · **HOBBY** 







Card images are solely for the purpose of design display.



Card images are solely for the purpose of design display.



Card images are solely for the purpose of design display.

HOBBY

### **BASE SET SERIE A - FIELD LEVEL BLACK**

**BASE SET SERIE A - TERRACE** 

**BASE SET SERIE A - MEZZANINE SILVER** 

Select brings a unique, tiered base set of 250 cards in three levels of differing rarity (Terrace, Mezzanine, Field Level).





Card images are solely for the purpose of design display.



Card images are solely for the purpose of design display.



Card images are solely for the purpose of design display.

## **STAINED GLASS SERIE A**

## **ARTISTIC IMPRESSIONS SERIE A**

## **SELECT FUTURE SERIE A**

Unwrap 4 limited inserts and 4 regular inserts in the collection, including the fan-favorite Stained Glass.





Card images are solely for the purpose of design display.

HOBBY

## **SELECT SWATCHES SERIE A**



Card images are solely for the purpose of design display.

## **PITCHSIDE SIGNATURES SERIE A**



## **AUTOGRAPHED MEMORABILIA SERIE A**

Look for 4 Hobby-exclusive memorabilia sets and 4 autograph sets with an incredible roster of signers.



**SELECT SERIE A** SOCCER

## HOBBY CONFIGURATION

- 5 CARDS PER PACK
- 12 PACKS PER BOX
- 12 BOXES PER CASE

## **BOX BREAK