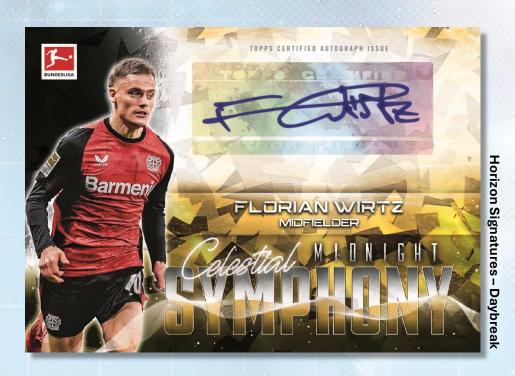

### **AUTOGRAPHS**

Explore a host of stunning Autograph Cards featuring stars and rookies across three stunning subsets. Celestial Symphony Autographs is a premium signed card highlighting the top players in the league. And in addition, take in the immense beauty with Horizon Signatures.

#### **CELESTIAL SYMPHONY AUTOGRAPHS**

· Base: not numbered

Morning: #'d to 149

Twilight: #'d to 99

Dusk: #'d to 75

Moon Beam: #'d to 49

• Moonrise: #'d to 25

• Midnight: #'d to 12

· Daybreak: #'d to 5

Black Light: #'d 1/1