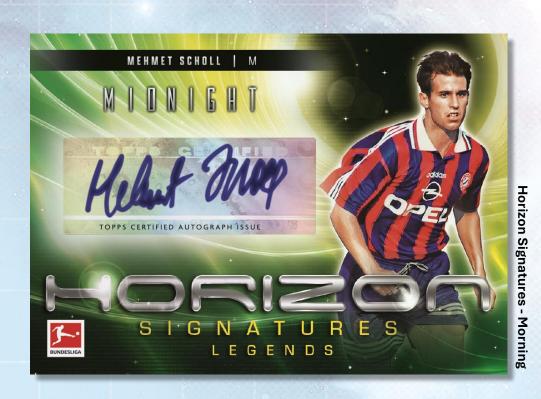

### **HORIZON SIGNATURES**

- · Base: not numbered
- Morning: #'d to 149
- Twilight: #'d to 99
- Dusk: #'d to 75
- · Moon Beam: #'d to 49
- Moonrise: #'d to 25
- Midnight: #'d to 12
- Daybreak: #'d to 5
- Black Light: #'d 1/1