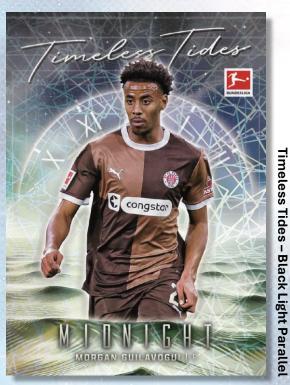

#### **INSERTS**

Search for the top stars of German football in a series of mind-blowing inserts. Find a collection of players in **Nightfall**. Celebrate the most impactful stars in league history with **Lunar Legends** and honor the kings of today in **Darkness Delights**. Exploring the influence of the moon in **Timeless Tides**. Hunt down the next generation of talent with **Dream Chasers** and keep an eye out for the super rare **Nebular Nights**. Equally desirable is the neon theme **After Hours**. Complete the set with the rare insert **Twilight**, which lights up your favorite players.

**NIGHTFALL (1:7 Packs)** 

LUNAR LEGENDS (1:14 Packs)

DARKNESS DELIGHTS (1:8 Packs)

TIMELESS TIDES (1:7 Packs)

#### Above Insert's Parallels

· Moon Beam: #'d to 49

· Moonrise: #'d to 25

Midnight: #'d to 12

Daybreak: #'d to 5

· Black Light: #'d 1/1