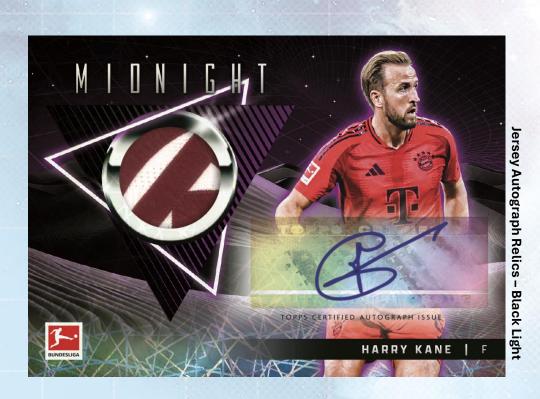

### **AUTOGRAPH RELICS**

#### JERSEY AUTOGRAPH RELICS

Combine an authentic signature with a jersey piece to create **Autograph Relics**. Add something special to your collection with this incredible piece!

Base: not numbered

Twilight:#'d to 99

Dusk: #'d to 75

Moon Beam: #'d to 49

Moonrise: #'d to 25

Midnight: #'d to 12

Daybreak: #'d to 5

Black Light: #'d 1/1

Solicitation subject to change. Final odds/athletes subject to actual production runs.

Published Under License by The Topps Company, Inc. \* & © 2025 THE TOPPS COMPANY, INC. ALL RIGHTS RESERVED. TOPPS IS A REGISTERED TRADEMARK OF THE TOPPS COMPANY, INC. All rights reserved. Topps does not, in any manner, make any representations as to whether its cards will attain any future value.