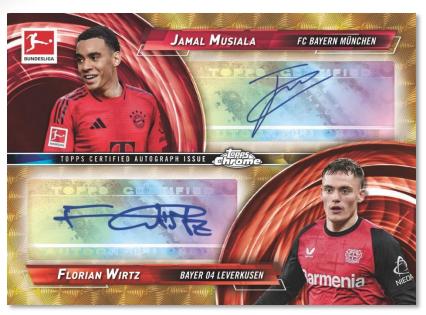

# **Chrome Dual Autograph**

• **Base:** #'d to various (max. 75)

• Gold Refractor Variation: #'d to 50

• Orange Refractor Variation: #'d to 25

• Black Refractor Parallel: #'d to 10

Red Refractor Parallel: #'d to 5

• SuperFractor Parallel: #'d 1-of- 1