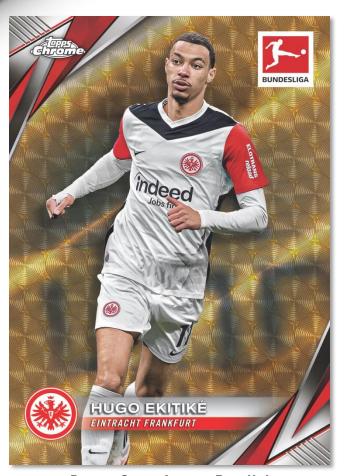

### **BASE CARDS**

The **Base Set** contains a collection of the Bundesliga's best players, packed with stars. In the 100-card set, you'll find newcomers, fan favorites and important new signings.

**Base Card Black Refractor** 

#### **Parallels**

- Refractor
- Neon Green Refractor #'d: #'d to 250
- Neon Green Lava Refractor #'d: #'d to 250
- Pink Refractor #'d: #'d to 199
- Pink Lava Refractor #'d: #'d to 199
- Aqua Refractor #'d: #'d to 175
- Blue Refractor #'d: #'d to 150
- Blue Lava Refractor #'d: #'d to 150
- Magenta Refractor #'d: #'d to 125
- Magenta Lava Refractor #'d: #'d to 125
- Green Refractor #'d: #'d to 99
- Green Lava Refractor #'d: #'d to 99
- Yellow Refractor #'d: #'d to 75
- Yellow Lava Refractor #'d: #'d to 75
- Toppsfractor #'d: #'d to 52
- Gold Refractor #'d: #'d to 50
- Gold Lave Refractor #'d: #'d to 50
- Orange Refractor #'d: #'d to 25
- Orange Lave Refractor #'d: #'d to 25
- Black Refractor #'d: #'d to 10
- Black Lava Refractor #'d: #'d to 10
- Red Refractor #'d: #'d to 5
- Red Lava Refractor #'d: #'d to 5
- Superfractor #'d: #'d 1-of-1