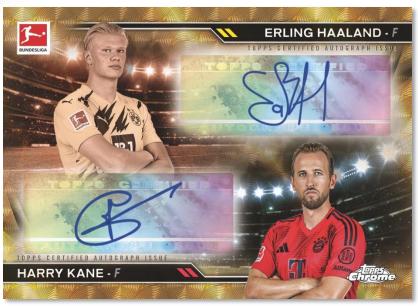

# **Chrome Dual Autograph**

• **Base:** #'d to various (max. 75)

• Gold Refractor Variation: #'d to 50

• Orange Refractor Variation: #'d to 25

• Black Refractor Parallel: #'d to 10

Red Refractor Parallel: #'d to 5

• SuperFractor Parallel: #'d 1-of- 1