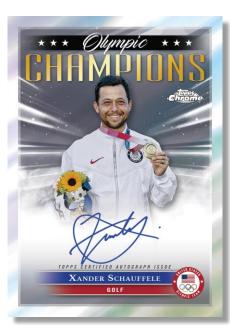

### **Olympic Champions**

- Base #'d to 99 or less
- US Flag #'d to 76
- Gold #'d to 50
- Red #'d to 5
- Superfractor 1-of-1