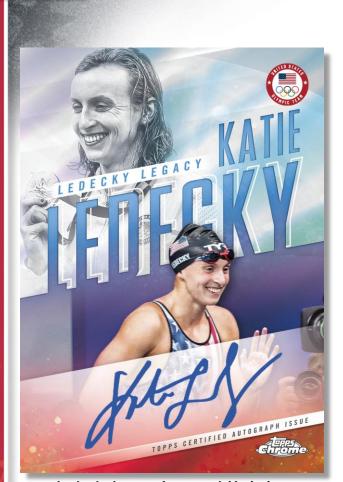

### **Ledecky Legacy**

- Green #'d to 99
- US Flag #'d to 76
- Gold #'d to 50
- Orange #'d to 25
- Black #'d to 10
- Red #'d to 5
- Superfractor 1-of-1

### **Ledecky Legacy Autograph Variation**

- Base #'d to 10
- Superfractor 1 of 1