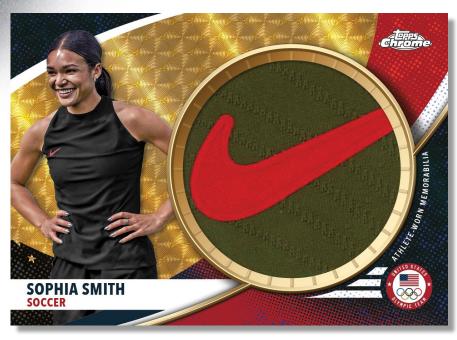

# **RELICS**

Team USA Jumbo Memorabilia Pieces

### **Team USA Memorabilia Pieces**

- Gold #'d to 50
- Orange #'d to 25
- Red #'d to 5
- Superfractor 1 of 1