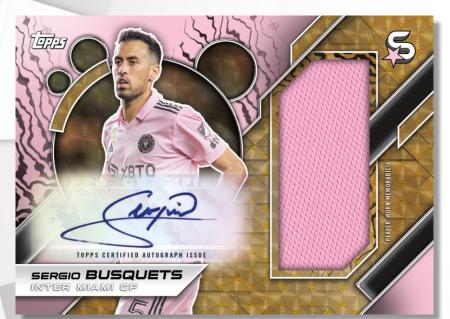

## Superstar Relics Autograph Variation

SuperFractor Parallel: #'d 1-of-1

# **AUTOGRAPHS & RELICS**

Look for a strong lineup of autographs and relic cards of the most exciting names in MLS!

Superstar Relic Autograph Variation – Superfractor Parallel