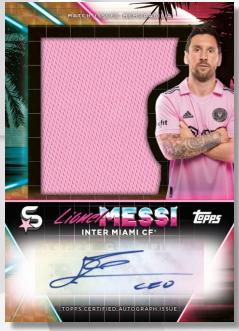

# **AUTOGRAPHS & RELICS**

Look for a strong lineup of autographs and relic cards of the most exciting names in MLS!

Superstar Relic Autograph Variation – Superfractor Parallel

#### World's Greatest Jumbo Relic Card

- Light Blue Parallel: #'d to 10
- Neon Pink Parallel: #'d to 5
- SuperFractor Parallel: #'d 1-of-1

## World's Greatest Autographed Jumbo Relic Card

• SuperFractor Parallel: #'d 1-of-1