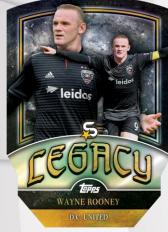

## MLS Legacy Die-Cut

#### MLS Legacy Die-Cut – 1 per box

- Red Wave Refractor Parallel: #'d to 5
- SuperFractor Parallel: #'d 1-of-1