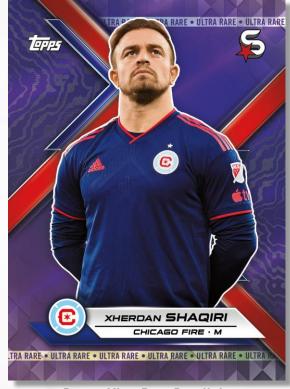

# **BASE CARDS**

Collect all 200 Base Set cards to compile your lineup of the top players in MLS and enjoy an exciting host of parallels.

Base – Ultra Rare Parallel

# **Base Set Parallels**

- Common Parallel: 2 per pack
- Uncommon Parallel: 1:2 Packs
- Rare Parallel: 1:6 Packs
- Molten Rare Parallel: 1:12 Packs
- Ultra Rare Parallel: #'d to 99
- Golden Parallel: #'d to 50
- Seismic Parallel: #'d to 25