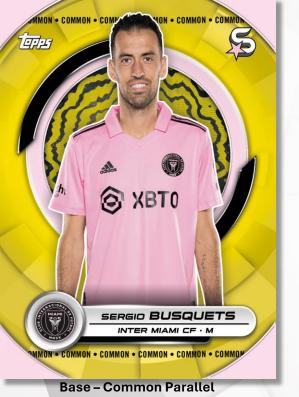

# **BASE CARDS**

Collect all 200 Base Set cards to compile your lineup of the top players in MLS and enjoy an exciting host of parallels.

Base – Ultra Rare Parallel

# **Base Set Parallels**

- Common Parallel: 2 per pack
- Uncommon Parallel: 1:2 Packs
- Rare Parallel: 1:6 Packs
- Molten Rare Parallel: 1:12 Packs
- Ultra Rare Parallel: #'d to 99
- Golden Parallel: #'d to 50
- Seismic Parallel: #'d to 25