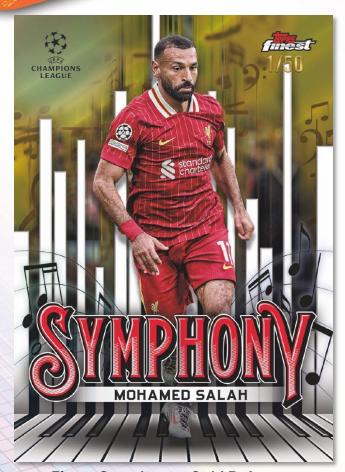

## **INSERT CARDS**

Finest Symphony - Gold Refractor **Parallel** 

Collect the brand-new inserts Finest Skillset, highlighting the top young talents, and Finest Symphony, featuring a lineup of silky stars. Look for Top of the World and Prized Footballers, as well as key chase cards Prized Footballers Fusion Variations and The Man. Bring your hits to the digital world with Total Football's Finest, and keep your eyes peeled for Finest Idols.

**PRIZED FOOTBALLERS** 

FINEST SKILLSET - NEW

FINEST SYMPHONY – NEW