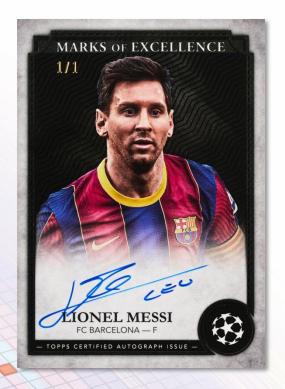

# MARKS OF EXCELLENCE

• Green Parallel: #'d to 99.

• Gold Parallel: #'d to 50.

• Orange Parallel: #'d to 25.

• Purple Parallel: #'d to 10.

• Red Parallel: #'d to 5.

• Black Parallel: #'d 1/1.