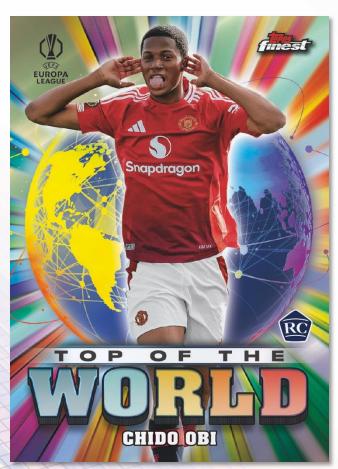

# **INSERT CARDS**

Top of the World - Base Card

Collect all **150** *Base Cards*, featuring the biggest and brightest talents in world football. Find all **10** subjects in the **Extended Base Card Rookie Variations Set**.

Find the introduction of two new inserts, *Finest*Skillset and *Finest Symphony*. Returning to the fold are fan favorite inserts *Top of the World and Prized*Footballers. Look for staple chase cards *Prized*Footballers Fusion Variations and The Man, as well as a re-imagined Total Football's Finest. Track down a true icon of the game with the stunning Finest Idols.

## **INSERT CARDS**

Finest Symphony - Gold Refractor **Parallel** 

Collect the brand-new inserts Finest Skillset, highlighting the top young talents, and Finest Symphony, featuring a lineup of silky stars. Look for Top of the World and Prized Footballers, as well as key chase cards Prized Footballers Fusion Variations and The Man. Bring your hits to the digital world with Total Football's Finest, and keep your eyes peeled for Finest Idols.