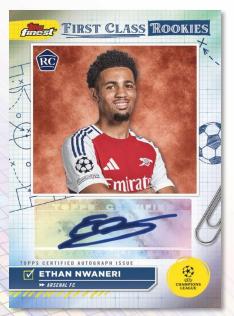

Bound by Origin Autograph Book Card - Base

Finest First Class
Rookie Autographs - Base

#### FINEST FIRST CLASS ROOKIES AUTOGRAPHS

- Gold Refractor Parallel: #'d to 50.
- Orange Refractor Parallel: #'d to 25.
- Black Refractor Parallel: #'d to 10.
- Red Refractor Parallel: #'d to 5.
- Superfractor Parallel: #'d 1/1.