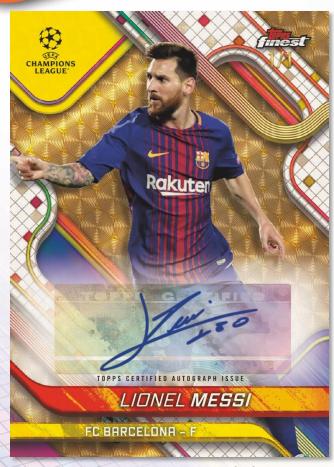

Arrivals Autograph Variations - Orange Refractor Parallel

Explore UEFA's finest with Base Card Autograph Variations and glimpse the next generation with Arrivals Autographs and Finest First Class Rookies Autographs. Look for Prized Footballers Autograph Variations and ramp up the excitement with Finest Dual Autographs and Finest Rivals Dual Autographs. Finishing off the set are the breathtaking Bound by Origin Autograph Book Cards.

## **FINEST IDOLS**

- · Bronze Idols: 1 in 25 Cases
- FINEST LICC 2024/2025

**Base Card Autograph Variation – Superfractor Parallel** 

Uncover two Autograph Cards in each box, featuring superstars, rookies & legends. Look for the finest UEFA has to offer in Base Card Autograph Variations. Find the keys to the future with Arrivals Autographs and Finest First Class Rookies Autographs. We're continuing the tradition with **Prized Footballers Autograph** Variations and doubling down with Finest Dual Autographs and Finest Rivals Dual Autographs. The breathtaking Bound by Origin Auto Book Cards round out the set in style.