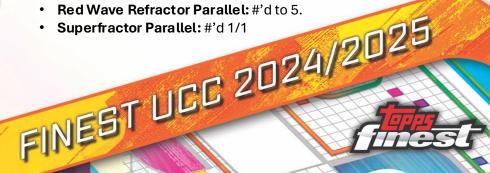

#### BASE CARD AUTOGRAPH VARIATION

- Purple Refractor Parallel: #'d to 299
- Purple Shimmer Parallel: #'d to 199.
- Blue Refractor Parallel: #'d to 150.
- Pink Prism Parallel: #'d to 125.
- Neon Green Refractor Parallel: #'d to 99.
- Neon Green Wave Refractor Parallel: #'d to 99
- Magenta Refractor Parallel: #'d to 75.
- Magenta Wave Refractor Parallel: #'d to 75.
- Gold Refractor Parallel: #'d to 50.
- Gold Wave Refractor Parallel: seguentially to 50.
- Orange Refractor Parallel: #'d to 25.
- Orange Wave Refractor Parallel: #'d to 25.
- Black Refractor Parallel: #'d to 10.
- Black Wave Refractor Parallel: #'d to 10.
- Red Refractor Parallel: #'d to 5.
- Red Wave Refractor Parallel: #'d to 5.

## Above Autograph Card Parallels

- · Gold Refractor Parallel: #'d to 50.
- Orange Refractor Parallel: #'d to 25.
- Orange Wave Refractor Parallel: #'d to 25.
- Black Refractor Parallel: #'d to 10.
- Black Wave Refractor Parallel: #'d to 10.
- Red Refractor Parallel: #'d to 5.
- Red Wave Refractor Parallel: #'d to 5.
- Superfractor Parallel: #'d 1/1.