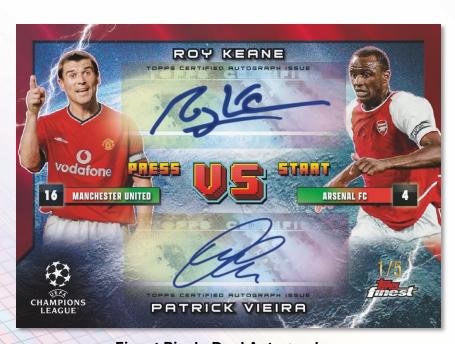

5.
- Black Refractor Parallel: #'d to 10.
- Black Wave Refractor Parallel: #'d to 10.
- Red Refractor Parallel: #'d to 5.
- Red Wave Refractor Parallel: #'d to 5.





Bound by Origin Autograph Book Card - Base



Finest First Class
Rookie Autographs - Base

#### BOUND BY ORIGIN AUTOGRAPH BOOK CARD - NEW!

Superfractor Parallel: #'d 1/1.

#### **ARRIVALS AUTOGRAPHS - NEW!**

- Gold Refractor Parallel: #'d to 50.
- Orange Refractor Parallel: #'d to 25.
- Black Refractor Parallel: #'d to 10.
- Red Refractor Parallel: #'d to 5.
- Superfractor Parallel: #'d 1/1.

#### FINEST FIRST CLASS ROOKIES AUTOGRAPHS

- Gold Refractor Parallel: #'d to 50.
- Orange Refractor Parallel: #'d to 25.
- Black Refractor Parallel: #'d to 10.
- Red Refractor Parallel: #'d to 5.
- Superfractor Parallel: #'d 1/1.





Finest Rivals Dual Autographs – Red Refractor Parallel

#### PRIZED FOOTBALLERS AUTOGRAPH VARIATION

- Red Refractor Parallel: #'d to 5.
- Superfractor Parallel: #'d 1/1.

#### **FINEST DUAL AUTOGRAPHS**

#### FINEST RIVALS DUAL AUTOGRAPHS

## Above Autograph Card Parallels

- · Gold Refractor Parallel: #'d to 50.
- Orange Refractor Parallel: #'d to 25.
- Orange Wave Refractor Parallel: #'d to 25.
- Black Refractor Parallel: #'d to 10.
- Black Wave Refractor Parallel: #'d to 10.
- Red Refractor Parallel: #'d to 5.
- Red Wave Refractor Parallel: #'d to 5.
- Superfractor Parallel: #'d 1/1.







# MARKS OF EXCELLENCE

• Green Parallel: #'d to 99.

• Gold Parallel: #'d to 50.

• Orange Parallel: #'d to 25.

• Purple Parallel: #'d to 10.

• Red Parallel: #'d to 5.

• Black Parallel: #'d 1/1