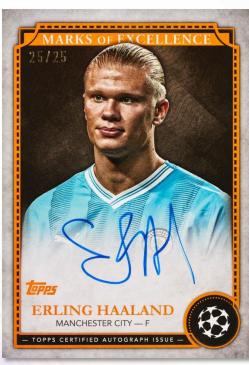

# MARKS OF EXCELLENCE

• Green Parallel: #'d to 99.

• Gold Parallel: #'d to 50.

• Orange Parallel: #'d to 25.

• Purple Parallel: #'d to 10.

• Red Parallel: #'d to 5.

• Black Parallel: #'d 1/1.