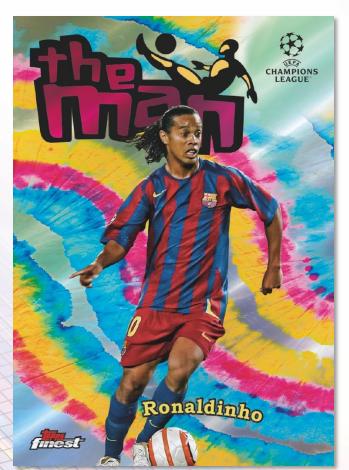

The Man - Base

With excitement reaching new heights, <u>Topps Finest</u> <u>UEFA Club Competitions 2024/25</u> brings world-class stars, rising talents, and unforgettable icons to the famous *Finest* brand.

Collect all **150** *Base Cards*, featuring the biggest and brightest talents in world football. Find all **10** subjects in the **Extended Base Card Rookie Variations Set**.

Find the introduction of two new inserts, *Finest*Skillset and *Finest Symphony*. Returning to the fold are fan favorite inserts *Top of the World and Prized*Footballers. Look for staple chase cards *Prized*Footballers Fusion Variations and The Man, as well as a re-imagined Total Football's Finest. Track down a true icon of the game with the stunning Finest Idols.

## **INSERT CARDS**

Finest Symphony - Gold Refractor **Parallel** 

Collect the brand-new inserts Finest Skillset, highlighting the top young talents, and Finest Symphony, featuring a lineup of silky stars. Look for Top of the World and Prized Footballers, as well as key chase cards Prized Footballers Fusion Variations and The Man. Bring your hits to the digital world with Total Football's Finest, and keep your eyes peeled for Finest Idols.

## THE MAN-SUPER Ltd.

• Superfractor Parallel: #'d 1-of-1