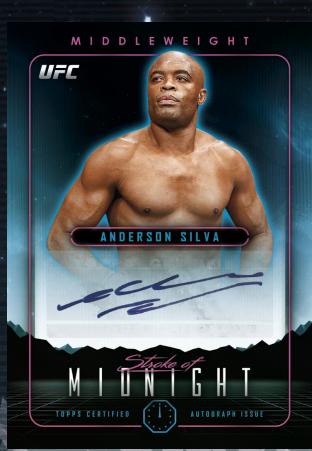

## **AUTOGRAPH CARDS**

Stroke of Midnight Autograph

#### Stroke of Midnight - Unnumbered

- Twilight #'d to 99 or less
- Moon Beam #'d to 49 or less
- Moonrise #'d to 25 or less
- Midnight #'d to 12 or less
- Daybreak #'d to 5
- Black Light #'d 1 of 1