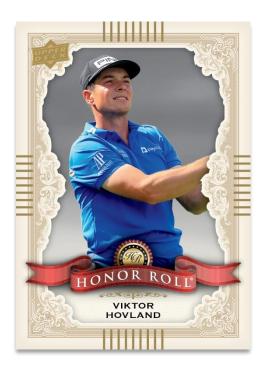

Honor Roll®: Collect the regular set - starting with two (2) per box, on average - and look for both <u>Printing Plates</u> and cards from three serially-#'d parallels - <u>Rainbow Foil</u>, <u>Gold</u>
Rainbow Foil & Red Rainbow Foil!