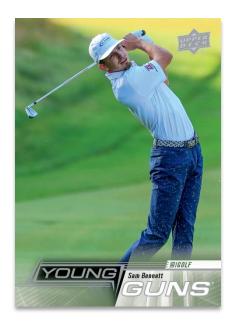

HOBBY

**BASE SET VETS/LEGENDS** 

**Exclusives Parallel** 

YOUNG GUNS®

Regular

Upper Deck Golf features a 150-card **Base Set** consisting of the following four subsets: **Vets/Legends**, **Season Highlights**, **Season Highlights** - **Debut Date** & **Young Guns**®.

### Young Guns®!

That's right, Young Guns® have made their way into golf! Collect, on average, six (6) of these iconic cards per box featuring many of the best young men's and women's players (not just tour rookies) in the sport today.