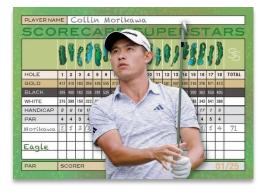

## **SCORECARD SUPERSTARS**

**Eagle Parallel** 

Keep an eye out for **Scorecard Superstars** cards featuring some of the best golfers.

This foilboard set also boasts a great lineup of serially-#'d parallels: <u>Birdie</u>, <u>Eagle</u>, <u>Albatross</u> and <u>Ace</u> (#'d 1-of-1).