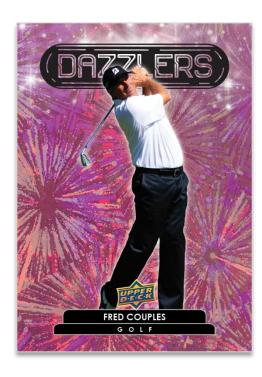

**Dazzlers:** Golf collectors will love these dazzling, brightly colored cards. There are both <u>Blue</u> and <u>Pink</u> versions of this set, and each box contains, on average, one (1) Blue version.