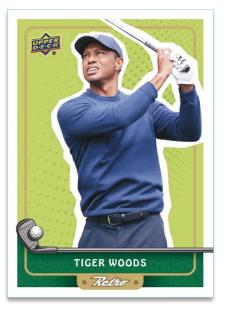

Look for Exclusives (#'d), High Gloss (#'d) & Clear Cut (Hobby exclusive!) parallels of the full Base Set!

**UD RETRO** 

Regular

Each card in the **UD Retro** set, which includes <u>SP</u> and <u>Rookie</u> subsets, is printed on clay coat and features a design inspired by a classic 1999 Upper Deck set.

Look for one (1) UD Retro card per box, on average.

DAZZLERS Pink

HONOR ROLL®
Regular

In addition to Young Guns® cards, Upper Deck Golf also brings four popular hockey inserts to the sport, each featuring young up-and-comers, veteran stars and legends of the game: