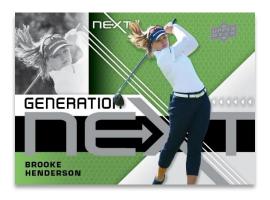

## **GENERATION NEXT**

Regular

Each box will contain, on average, six (6) cards from these intriguing insert sets:

#### **Generation Next**

Some of the best golfers under the age of 30.

There are also rare <u>Gold</u> parallels and Printing Plates from all four sets to collect!