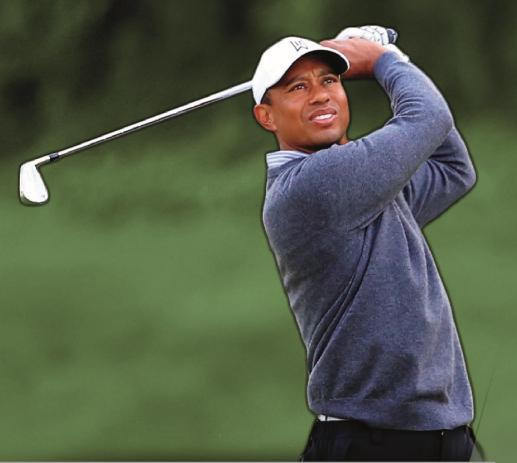

HOBBY







**BASE SET VETS/LEGENDS** 

**Exclusives Parallel** 



YOUNG GUNS®

Regular

Upper Deck Golf features a 150-card **Base Set** consisting of the following four subsets: **Vets/Legends**, **Season Highlights**, **Season Highlights** - **Debut Date** & **Young Guns**®.

### Young Guns®!

That's right, Young Guns® have made their way into golf! Collect, on average, six (6) of these iconic cards per box featuring many of the best young men's and women's players (not just tour rookies) in the sport today.

Look for Exclusives (#'d), High Gloss (#'d) & Clear Cut (Hobby exclusive!) parallels of the full Base Set!



**UD RETRO** 

Regular

Each card in the **UD Retro** set, which includes <u>SP</u> and <u>Rookie</u> subsets, is printed on clay coat and features a design inspired by