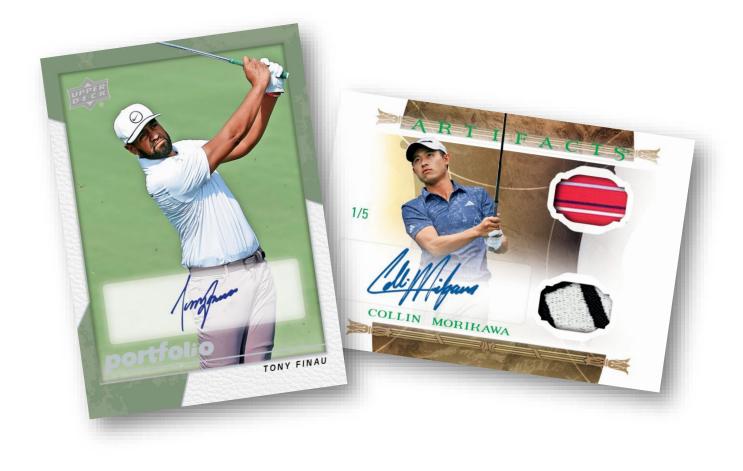

### CONFIGURATION

8 Cards per Pack 8 Packs per Box 16 Boxes per Case

### BOX BREAK (on average)

<u>1</u> Autograph or Memorabilia Card

<u>3</u> Serial Numbered Insert Cards

<u>4</u> Chromium Technology Cards



Product depicted for demonstration purposes only and is subject to change without further notice. © 2024 UDC. 5830 El Camino Real, Carlsbad, CA 92008. All rights reserved.



#### JUMBO PATCH AUTOGRAPH Ultimate Collection

A classic design with a name that speaks for itself! This **Ultimate Collection Jumbo Patch Autograph** insert set features a large patch of Player or Tournament worn memorabilia along with a player autograph.



#### 2009-10 ROOKIE AUTOGRAPH Exquisite Collection

This iconic **Exquisite Collection Rookie Autograph** design makes its return! Look for the Go