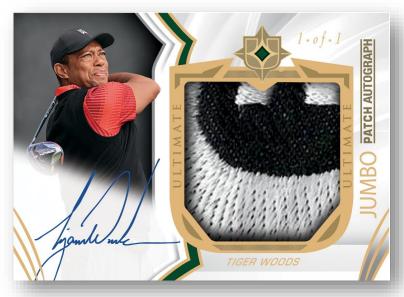

#### JUMBO PATCH AUTOGRAPH Ultimate Collection

A classic design with a name that speaks for itself! This **Ultimate Collection Jumbo Patch Autograph** insert set features a large patch of Player or Tournament worn memorabilia along with a player autograph.