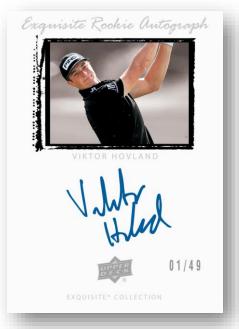

#### 2009-10 ROOKIE AUTOGRAPH Exquisite Collection

This iconic **Exquisite Collection Rookie Autograph** design makes its return! Look for the Gold parallel (#'d to 10) and the Black parallel (1-of-1)!