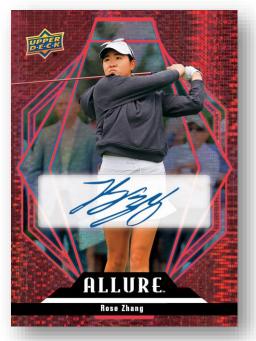

#### RED RAINBOW AUTOGRAPHS Allure

Lucky collectors can find **Allure Red Rainbow Autographs** (varied #'ing) as well as other dazzling parallels including the **Gold Rainbow Autographs** (#'d to 10)!

Product depicted for demonstration purposes only and is subject to change without further notice. © 2024 UDC. 5830 El Camino Real, Carlsbad, CA 92008. All rights reserved.