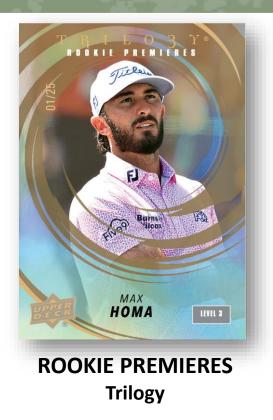

These rookie insert sets from **Trilogy** feature a classy design and each subject is featured in three different tiers: **Common Rookies, Uncommon Rookies and Rare Rookies!** 