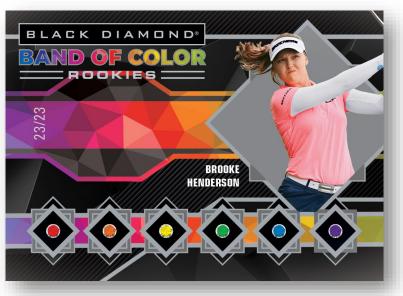

#### BAND OF COLOR ROOKIES Black Diamond

Each card in **Band of Color** set features six diamond relics, each with a different color: red, orange, yellow, green, blue and purple.

Look for veteran and rookies all serial #'d to just 23!