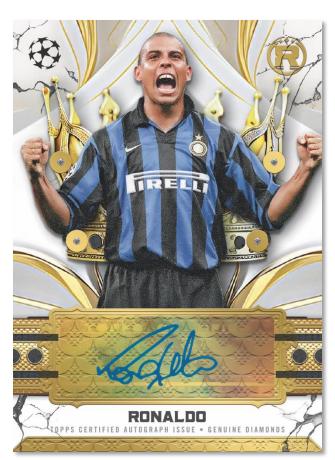

### TOPPS REVERENCE UCC 2024/25

**Crowned Legend Autograph Card** 

### **CROWNED LEGEND AUTOGRAPHS**

• Blue Parallel: #'d to 75.

• Purple Parallel: #'d to 50.

• Orange Parallel: #'d to 25.

Black Parallel: #'d to 10.

• Red Parallel: #'d to 5.

Gold Parallel: #'d 1/1.

**Reverence Autograph** 