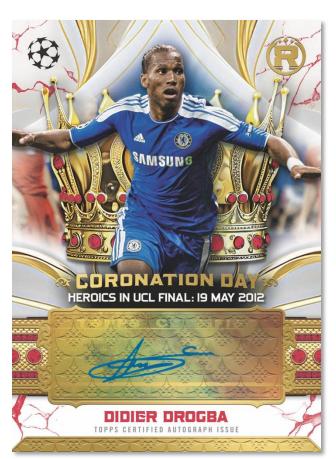

### TOPPS REVERENCE UCC 2024/25

793

**Coronation Day Legend Autograph** 

(Speciality Box types cont.)

- Club Royalty: All subjects are from the same club with 2
   Reverence Autographs and 1 Crowned Legend Autograph, or a
   Crowned Legend Jewel Autograph Relic.
- <u>Triple Crown</u>: A box celebrating the greatest legends of all time with genuine diamonds. Cards will include 2 Crowned Legend Autographs and 1 Crowned Legend Jewel Autograph Relic or 3 Crowned Legend Autographs or 3 Crowned Legend Jewel Autograph Relics.
- National Reverence: All subjects are from the same country with 2 Reverence Autographs and 1 Crowned Legend Autograph.
- <u>Coronation Day</u>: Highlighting key milestones where players made their mark in UEFA Club Competitions with 2 Coronation Day Autographs and 1 Coronation Day Crowned Legend Autograph.

### CORONATION DAY CROWNED LEGEND AUTOGRAPH

Red Parallel: #'d to 5.Gold Parallel: #'d 1/1.

#### **CORONATION DAY AUTOGRAPH**

• Black Parallel: #'d to 10.

• **Red Parallel:** #'d to 5.

Gold Parallel: #'d 1/1.

993