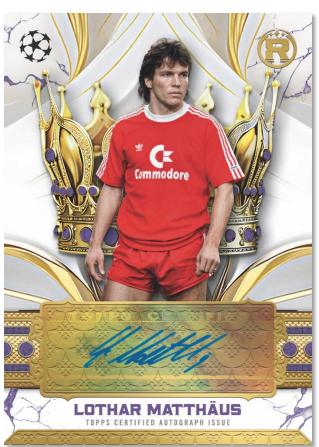

- Royal Legends: Featuring the greatest legends from UEFA Club Competitions, each box will contain 2 Legend Reverence Autographs and 1 Crowned Legend Autograph.
- <u>Triple Jewel</u>: Starring top players and rookies, cards will have genuine diamonds with 2 Reverence Jewel Autograph Relics and 1 Crowned Legend Jewel Autograph Relic.
- Rookie Coronation: Each box contains 2 Reverence
   Autographs highlighting the biggest stars and 1 Rookie
   Coronation Autograph that celebrates Endrick's debut season.

### **CROWNED LEGEND AUTOGRAPHS**

• Blue Parallel: #'d to 75.

• Purple Parallel: #'d to 50.

• Orange Parallel: #'d to 25.

Black Parallel: #'d to 10.

• Red Parallel: #'d to 5.

Gold Parallel: #'d 1/1.

**Reverence Autograph** 