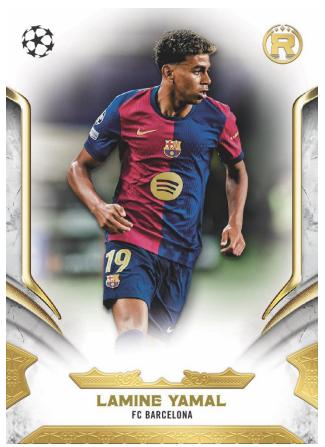

#### **BASE CARDS**

The 50-card **Base Set** includes the best current players from UEFA Club Competitions in addition to UEFA Champions League legends and the next generation of rookies.

#### **Base Card Parallels:**

• Green Parallel: #'d to 99.

• Blue Parallel: #'d to 75.

• Purple Parallel: #'d to 50.

• Orange Parallel: #'d to 25.

• Black Parallel: #'d to 10.

• Red Parallel: #'d to 5.

• Gold Parallel: #'d 1/1.