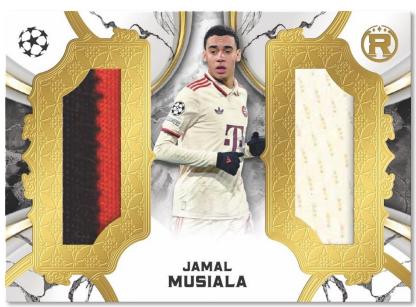

#### **RELIC CARDS**

Topps Reverence UEFA Club Competitions 2024/25 boasts some of the most exciting Relic cards yet, with each box containing one relic card. Relics include Reverence Laundry Tag Relic cards, Reverence Relic cards, Reverence Jumbo Relic cards and Reverence Dual Patch Cards.

### **REVERENCE DUAL PATCH CARDS**

• Black Parallel: #'d to 10.

• Red Parallel: #'d to 5.

• **Gold Parallel:** #'d 1/1.

Reverence Laundry Tag Relic