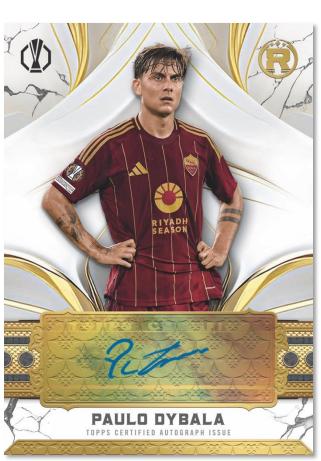

## AUTOGRAPH CARDS

• Blue Parallel: #'d to 75.

**REVERENCE AUTOGRAPHS** 

• Purple Parallel: #'d to 50.

Orange Parallel: #'d to 25.

• Black Parallel: #'d to 10.

• Red Parallel: #'d to 5.

Gold Parallel: #'d 1/1.

### **CROWNED LEGEND AUTOGRAPHS**

• Blue Parallel: #'d to 75.

• Purple Parallel: #'d to 50.

• Orange Parallel: #'d to 25.

Black Parallel: #'d to 10.

• Red Parallel: #'d to 5.

Gold Parallel: #'d 1/1.

**Reverence Autograph** 