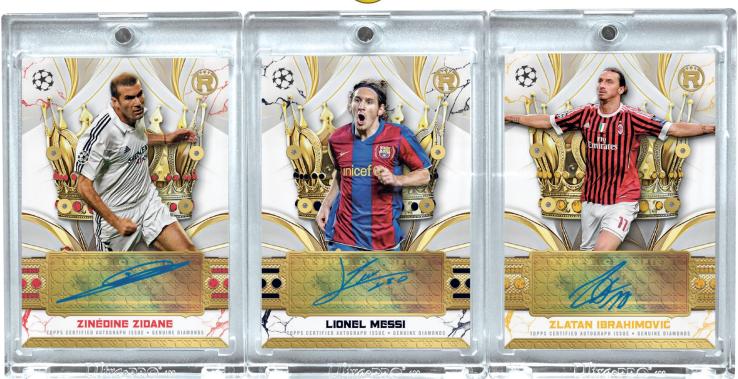

- Royal Legends: Featuring the greatest legends from UEFA Club Competitions, each box will contain 2 Legend Reverence Autographs and 1 Crowned Legend Autograph.
- <u>Triple Jewel</u>: Starring top players and rookies, cards will have genuine diamonds with 2 Reverence Jewel Autograph Relics and 1 Crowned Legend Jewel Autograph Relic.
- Rookie Coronation: Each box contains 2 Reverence
   Autographs highlighting the biggest stars and 1 Rookie
   Coronation Autograph that celebrates Endrick's debut season.

### **CROWNED LEGEND AUTOGRAPHS**

• Blue Parallel: #'d to 75.

• Purple Parallel: #'d to 50.

• Orange Parallel: #'d to 25.

Black Parallel: #'d to 10.

• Red Parallel: #'d to 5.

Gold Parallel: #'d 1/1.

**Reverence Autograph** 