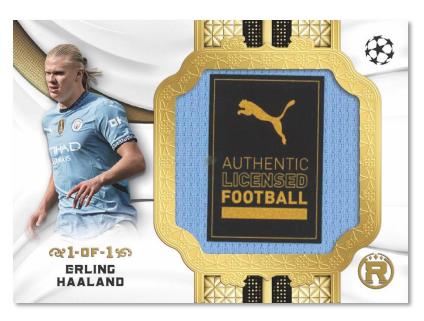

### **RELIC CARDS**

REVERENCE JUMBO RELIC CARDS (Base #'d to 99 or less)

• Orange Parallel: #'d to 25.

• Purple Parallel: #'d to 15.

• Black Parallel: #'d to 10.

• Red Parallel: #'d to 5.

• Gold Parallel: #'d 1/1.

### **REVERENCE LAUNDRY TAG RELIC**

• **Parallel:** #'d 1/1.

793

**Reverence Autograph Patch Cards** 