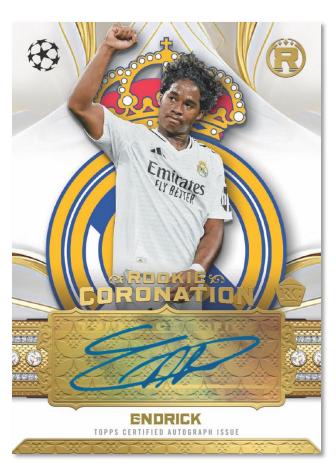

- Royal Legends: Featuring the greatest legends from UEFA Club Competitions, each box will contain 2 Legend Reverence Autographs and 1 Crowned Legend Autograph.
- <u>Triple Jewel</u>: Starring top players and rookies, cards will have genuine diamonds with 2 Reverence Jewel Autograph Relics and 1 Crowned Legend Jewel Autograph Relic.
- Rookie Coronation: Each box contains 2 Reverence
   Autographs highlighting the biggest stars and 1 Rookie
   Coronation Autograph that celebrates Endrick's debut season.

Endrick rookie autos continue in Topps 2024/25 products, with the Rookie Coronation Autograph of the Real Madrid phenom being a huge chase for collectors!

### **AUTOGRAPH CARDS**

Look out for #'d autographs of the most electrifying players in the UCC including Crowned Legend Autograph cards and Coronation Day Autographs that celebrate memorable moments.

The exclusive 1-of-1 Rookie Coronation Autograph of Brazilian sensation Endrick, in addition to his 1-of-1 Rookie Coronation Autograph Patch Card will be the crowning glory of any collectors' portfolio.