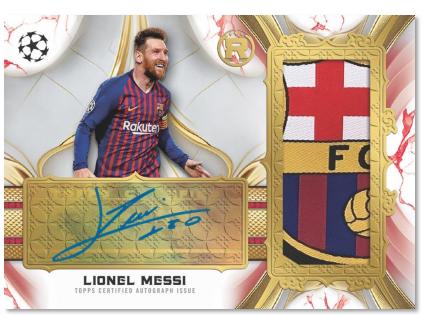

### **CROWNED LEGEND AUTOGRAPHS**

• Blue Parallel: #'d to 75.

• Purple Parallel: #'d to 50.

• Orange Parallel: #'d to 25.

Black Parallel: #'d to 10.

• Red Parallel: #'d to 5.

Gold Parallel: #'d 1/1.

**Reverence Autograph** 

**Dual Patch Card - Black Parallel** 