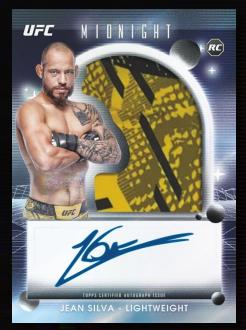

# M I D N I G H T 2 0 2 5 T 0 P P S M I D N I G H T U F C

**Rookie Relic Autograph** 

Topps Midnight UFC makes its return for 2025, featuring its tantalizing design patterns and a variety of vibrant colors. Midnight UFC is sure to create a hobby buzz with this year's release. Look for autographs and autograph relics of yesterday, today, and tomorrow's top UFC fighters and a collection of short printed inserts.

### **AUTOGRAPH CARDS**

**Horizon Signatures** 

Rookie Relic Autographs Relic Autographs Stroke of Midnight Glimmer Graphs Horizon Signatures