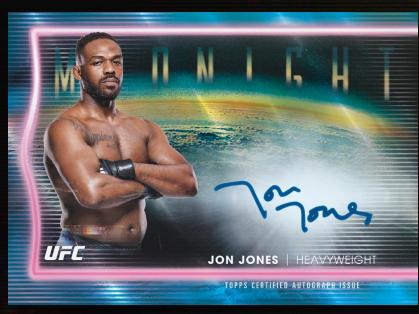

### **AUTOGRAPH CARDS**

**Horizon Signatures** 

Rookie Relic Autographs Relic Autographs Stroke of Midnight Glimmer Graphs Horizon Signatures

#### Above Autograph Card Parallels

- Twilight #'d to 99 or less
- Dusk #'d to 75 or less
- Moon Beam
- Moonrise #'d to 25 or less
- Midnight #'d to 12 or less
- Daybreak #'d to 5
- Black Light #'d 1-of-1