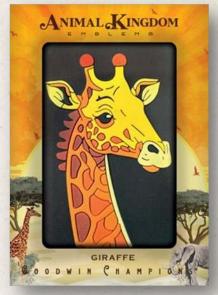

## BIRTH YEAR QUAD COINAGE ANIMAL KINGDOM EMBLEMS

Be on the lookout for this year's edition of the classic Birth Year Quad Coinage cards.

This set features an impressive array of rookies and vets. Collectors can find some rare coins and unique subjects here!

Search for the all-new Animal Kingdom Emblems set!

This five-tiered manufactured relic set features a variety of Animals from across the globe!