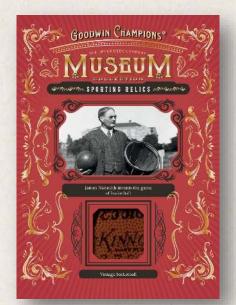

#### MUSEUM COLLECTION Sporting Relics

Search for all-new Museum Collection cards featuring a variety of relics such as vintage sporting equipment, letters from the civil war, and other hidden gems! CONFIGURATION