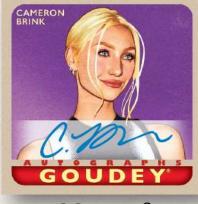

#### **GOUDEY®** Autograph Variation

**Goudey** returns! Insprired by Goudey designs of the past, this year's set are 2.5" x 2.5" mini cards with original art and a retro feel.

Search for rare parallels and autograph variations!