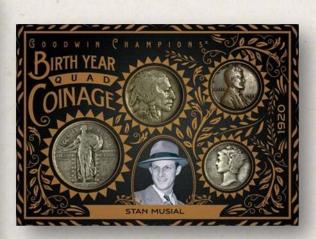

## BIRTH YEAR QUAD COINAGE ANIMAL KINGDOM EMBLEMS

Be on the lookout for this year's edition of the classic Birth Year Quad Coinage cards.

This set features an impressive array of rookies and vets. Collectors can find some rare coins and unique subjects here!