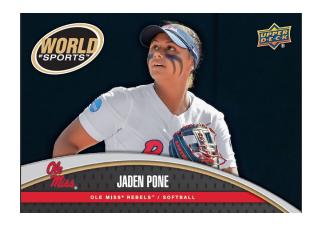

#### **BASE SET**

PROSPECTIVE TALENT

PROSPECTIVE TALENT

**Autograph Variation** 

Upper Deck World of Sports returns with a 300-card **Base Set** that is absolutely loaded with top collegiate talent and stars! There are over 15 different colleges and universities that are featured and a multitude of different sports.

Be on the lookout for a diverse list of top athletes in football, basketball, baseball, softball, tennis, soccer, gymnastics, volleyball, track and field, hockey, and more!

Collect your **Prospective Talent** stars! This 100-card subset of the Base Set features some of the top collegiate athletes in the world! Collectors can expect to find, on average, six (6) of these awesome cards per hobby box.