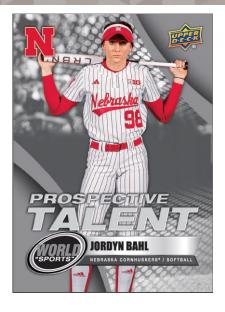

#### **BASE SET**

PROSPECTIVE TALENT

PROSPECTIVE TALENT

**Autograph Variation** 

Upper Deck World of Sports returns with a 300-card **Base Set** that is absolutely loaded with top collegiate talent and stars! There are over 15 different colleges and universities that are featured and a multitude of different sports.

Be on the lookout for a diverse list of top athletes in football, basketball, baseball, softball, tennis, soccer, gymnastics, volleyball, track and field, hockey, and more!

Collect your **Prospective Talent** stars! This 100-card subset of the Base Set features some of the top collegiate athletes in the world! Collectors can expect to find, on average, six (6) of these awesome cards per hobby box.